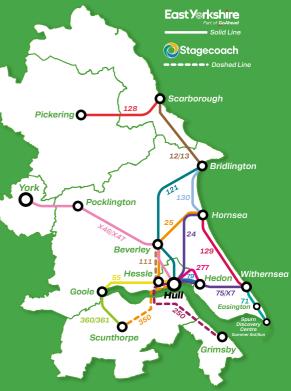

## Scarborough **Pickering** 12/13 Bridlington . York Pocklington Hornsea Beverley Hessle Withernsea Hedon Goole C Easinator Scunthorpe Grimsby